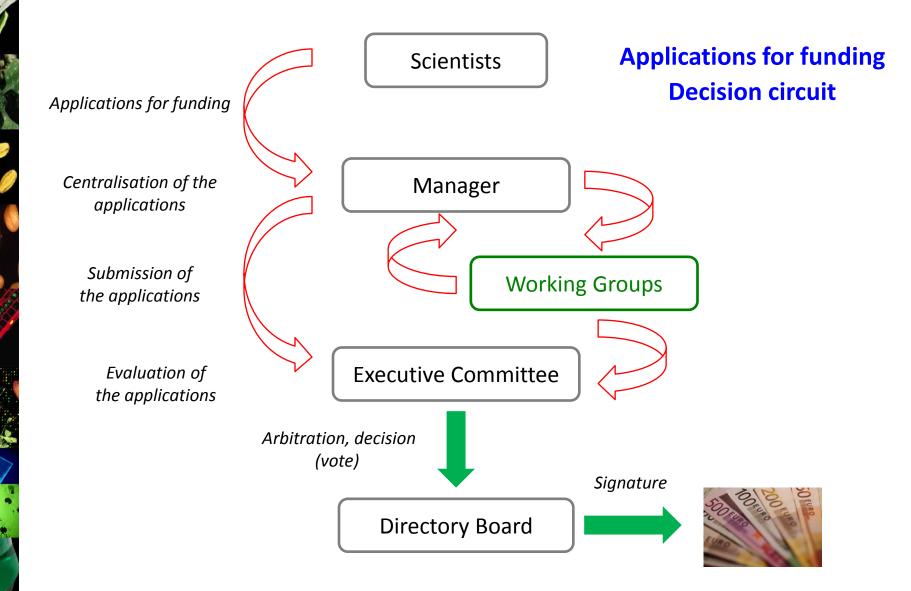

# The coordinator, assisted by the deputy coordinators

- guarantees the implementation of the project and the execution of the budget
- represents SPS in the Paris Saclay Idex

#### **Executive Committee = decision-making and arbitration body**

- implements the scientific policy of the LabEx,
- organizes the calls for proposals
- monitors the financial resources
- ensures smooth operation of the LabEx project: monitoring project progress, analysing results, identifying risks and consequences for future research and developing contingency plans if needed

The Executive Committee meets once a month and produces a report accessible to all members of the Labex

### **Executive Committee - Voting rules**

- Quorum of 6 voting members (otherwise, decision is postponed)
- Decisions taken with the majority rule
- In case of equality, the coordinator's vote is preponderant
- Proxy voting is possible
- Vote during the meetings of the Executive Committee or electronically